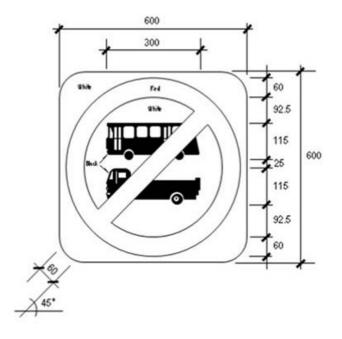

## DIAGRAM 19A

### BUS AND GOODS VEHICLES RESTRICTION

This sign prohibits the entry of all buses and goods vehicles. It may be further qualified when used with supplementary plates."; and

(c) by inserting, immediately after diagram 83 in Part II, the following diagram: