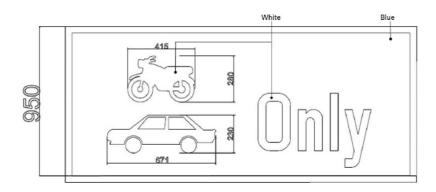

### DIAGRAM 10B

#### CARS AND MOTOR CYCLES ONLY LANE

This sign indicates that only cars and motor cycles may be used on such lanes found directly below this sign.