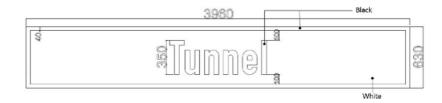

## DIAGRAM 83A

3

"

"

#### TUNNEL

This sign serves as a supplement to diagram 83 and indicates the presence of a tunnel ahead.".

[G.N. Nos. S 13/2000; S 83/2000; S 375/2001; S 549/2001; S 334/2003; S 3/2005; S 572/2005; S 577/2005; S 639/2005; S 134/2007; S 651/2008; S 257/2009; S 165/2011; S 538/2011; S 782/2013; S 814/2013; S 670/2014; S 114/2016; S 676/2016; S 172/2017]