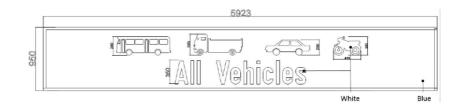

#### DIAGRAM 10C

#### ALL VEHICLES LANE

This sign indicates that any class of vehicles may be used on such lanes found directly below this sign. This sign serves as a supplement to diagram 10B and indicates that the lanes found directly below this sign are not subject to the prohibition or restriction in diagram 10B.";