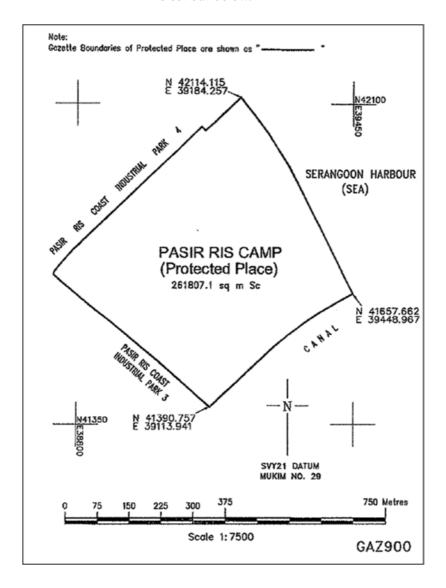

Protected Place

(6) Commander, Commando Training Institute PASIR RIS CAMP.

All that area comprised in Land Lot 2250K in Mukim No. 29 and occupied by "PASIR RIS CAMP" containing an area of about 261,807.1 square metres and bounded approximately as follows:

Commencing at a point of the aforesaid "PASIR RIS CAMP" which point is 41,390.757 metres North and 39,113.941 metres East of the Singapore Land Authority SVY 21 Datum, the boundaries run along successive lines of coordinates approximately as follows:

Northing

Easting

| First column  | Second column        |            |
|---------------|----------------------|------------|
| The Authority | rity Protected Place |            |
|               | 41,390.757           | 39,113.941 |
|               | 41,391.442           | 39,113.164 |
|               | 41,454.264           | 39,041.904 |
|               | 41,490.809           | 39,000.450 |
|               | 41,598.505           | 38,871.849 |
|               | 41,612.764           | 38,851.775 |
|               | 41,616.783           | 38,846.663 |
|               | 41,649.676           | 38,806.931 |
|               | 41,655.332           | 38,800.099 |
|               | 41,659.312           | 38,795.481 |
|               | 41,680.706           | 38,770.661 |
|               | 41,688.645           | 38,761.450 |
|               | 41,700.562           | 38,747.656 |
|               | 41,701.750           | 38,746.101 |
|               | 41,706.909           | 38,746.138 |
|               | 41,710.810           | 38,748.889 |
|               | 41,747.138           | 38,779.573 |
|               | 41,759.581           | 38,790.533 |
|               | 41,771.162           | 38,802.398 |
|               | 41,887.073           | 38,925.307 |
|               | 41,985.468           | 39,029.640 |
|               | 42,046.014           | 39,093.844 |
|               | 42,037.303           | 39,102.252 |
|               | 42,058.140           | 39,124.493 |
|               | 42,073.275           | 39,140.647 |
|               | 42,098.801           | 39,167.892 |
|               | 42,099.502           | 39,168.640 |

| First column  | Second column   |            |
|---------------|-----------------|------------|
| The Authority | Protected Place |            |
|               | 42,108.132      | 39,177.852 |
|               | 42,113.541      | 39,183.625 |
|               | 42,114.115      | 39,184.257 |
|               | 42,073.717      | 39,217.477 |
|               | 42,064.011      | 39,224.732 |
|               | 42,028.591      | 39,251.208 |
|               | 42,000.896      | 39,268.946 |
|               | 42,000.286      | 39,269.337 |
|               | 41,990.967      | 39,275.305 |
|               | 41,951.682      | 39,300.467 |
|               | 41,810.320      | 39,373.204 |
|               | 41,657.662      | 39,448.967 |
|               | 41,647.209      | 39,430.062 |
|               | 41,637.585      | 39,412.781 |
|               | 41,630.807      | 39,401.091 |
|               | 41,614.418      | 39,372.822 |
|               | 41,601.663      | 39,353.943 |
|               | 41,588.908      | 39,335.066 |
|               | 41,561.093      | 39,298.291 |
|               | 41,534.459      | 39,266.474 |
|               | 41,479.089      | 39,207.962 |
|               | 41,441.572      | 39,168.317 |
|               | 41,416.135      | 39,140.675 |

to the point of commencement.

The boundaries of "PASIR RIS CAMP" are more particularly delineated on the Survey Plan No. GAZ900 filed in the office of the Director, Building and Infrastructure, Defence Science and First column

Second column

The Authority

Protected Place

Technology Agency, Singapore, a copy of which is set out below.

[G.N. Nos. S 534/2002; S 400/2003; S 457/2005; S 416/2006; S 702/2008; S 540/2010]

".

Made on 10 April 2015.