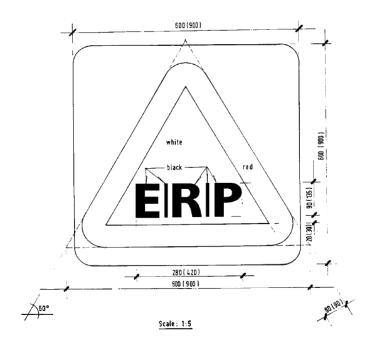

## Electronic road pricing sign

**9.** An electronic road pricing sign as set out in the Third Schedule is to be placed at the approach to a specified entry point on a road.