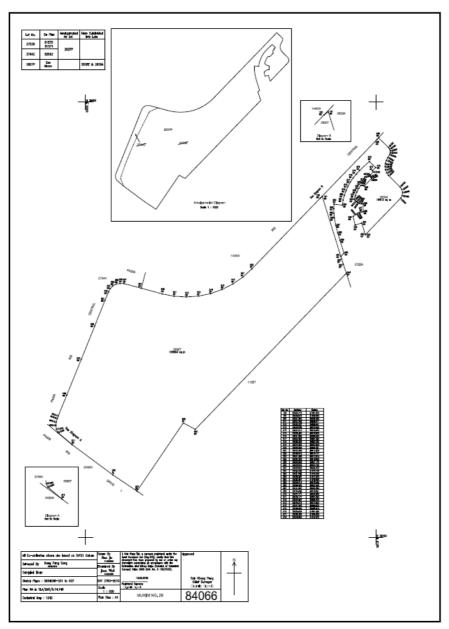

#### FIRST SCHEDULE

Paragraph 2

First column

Second column

Description of land

Approved developer

Lot number 2838T in Mukim 29 at Pasir Ris Central/Pasir Ris Drive 1 containing an area of 16,388 square metres, and which is more particularly delineated in the Plan.

Singxpress Kaylim Pte. Ltd.

THE PLAN

## ${\it FIRST~SCHEDULE-continued}$