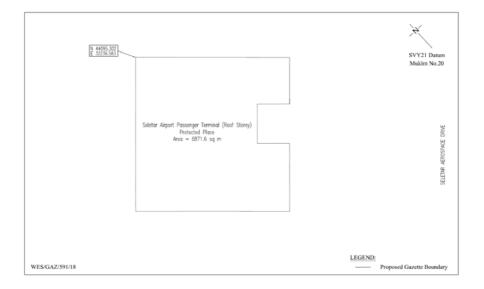

First column

Second column

The Authority

Protected Place

3. Chief Executive Officer, Changi Airport Group (Singapore) Pte Ltd SELETAR AIRPORT PASSENGER TERMINAL (ROOF STOREY)

All that area comprised in part of State Land Lot 04991W in Mukim No. 20 occupied by "SELETAR AIRPORT PASSENGER TERMINAL (ROOF STOREY)" containing an area of about 6,871.6 square metres and bounded approximately as follows:

Commencing at a point 44,095.302 metres North and 32,236.583 metres East of the Singapore Land Authority SVY 21 Datum, the boundaries run along successive lines of coordinates approximately as follows:

to the point of commencement.

First column

Second column

The Authority

Protected Place

The boundaries of "SELETAR AIRPORT PASSENGER TERMINAL (ROOF STOREY)" are more particularly delineated in the Survey Plan No. WES/GAZ/591/18 set out below.