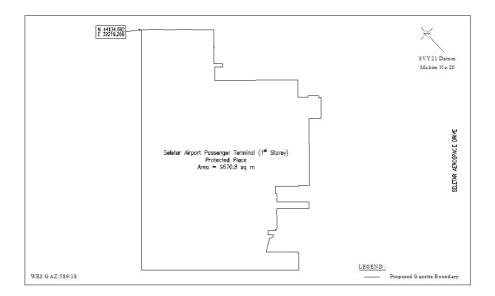

All that area comprised in part of State Land Lot 04991W in Mukim No. 20 occupied by "SELETAR AIRPORT PASSENGER TERMINAL (1st STOREY)" containing an area of about 9,670.8 square metres and bounded approximately as follows:

Commencing at a point 44,134.682 metres North and 32,219.269 metres East of the Singapore Land Authority SVY 21 Datum, the boundaries run along successive lines of coordinates approximately as follows:

to the point of commencement.

First column

Second column

The Authority

Protected Place

The boundaries of "SELETAR AIRPORT PASSENGER TERMINAL (1st STOREY)" are more particularly delineated in the Survey Plan No. WES/GAZ/589/18 set out below.