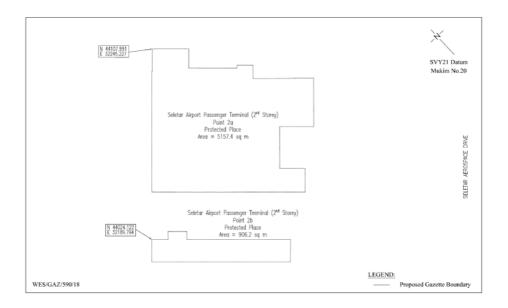

First column

Second column

The Authority

Protected Place

2. Chief Executive
Officer,
Changi Airport
Group
(Singapore)
Pte Ltd

SELETAR AIRPORT PASSENGER TERMINAL  $(2^{nd} STOREY)$ 

All that area comprised in part of State Land Lot 04991W in Mukim No. 20 occupied by "SELETAR AIRPORT PASSENGER TERMINAL (2<sup>nd</sup> STOREY)" as follows:

(a) Containing an area of about 5157.4 square metres and bounded approximately as follows:

Commencing at Point 2a, which is 44,107.991 metres North and 32,245.227 metres East of the Singapore Land Authority SVY 21 Datum, the boundaries run along successive lines of coordinates approximately as follows:

to the point of commencement (Point 2a).

(b) Containing an area of about 906.2 square metres and bounded approximately as follows:

Commencing at Point 2b, which is 44,024.122 metres North and 32,189.794 metres East of the Singapore Land Authority SVY 21 Datum, the boundaries run along successive lines of coordinates approximately as follows:

to the point of commencement (Point 2b).

The boundaries of "SELETAR AIRPORT PASSENGER TERMINAL (2<sup>nd</sup> STOREY)" are more particularly delineated in the Survey Plan No. WES/GAZ/590/18 set out below.