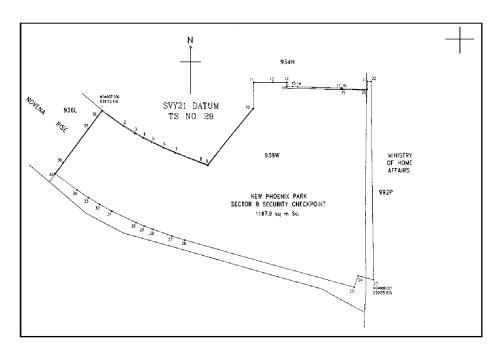

#### THE SCHEDULE

First column
The Authority

Commissioner of Police, Singapore Police Force Second column

Protected Place

NEW PHOENIX PARK SECTOR B SECURITY CHECKPOINT.

All that area comprised in part of Land Lots 939W Pt, 992P Pt, 934N Pt and 936L Pt in TS No. 29 occupied by "NEW PHOENIX PARK SECTOR B SECURITY CHECKPOINT" containing an area of about 1187.9 square metres bounded approximately as follows:

Commencing at a point of the aforesaid "NEW PHOENIX PARK SECTOR B SECURITY CHECKPOINT" which point is 34037.350 metres North and 29112.418 metres East of the Singapore Land Authority SVY21 Datum, the boundaries run along successive lines of co-ordinates approximately as follows:

to the point of commencement.

The boundaries of "NEW PHOENIX PARK SECTOR B SECURITY CHECKPOINT" are more particularly delineated in the Survey Plan No. 4036/NR/11 filed in the office of the Chief Surveyor, Singapore, a copy of which is set out below.