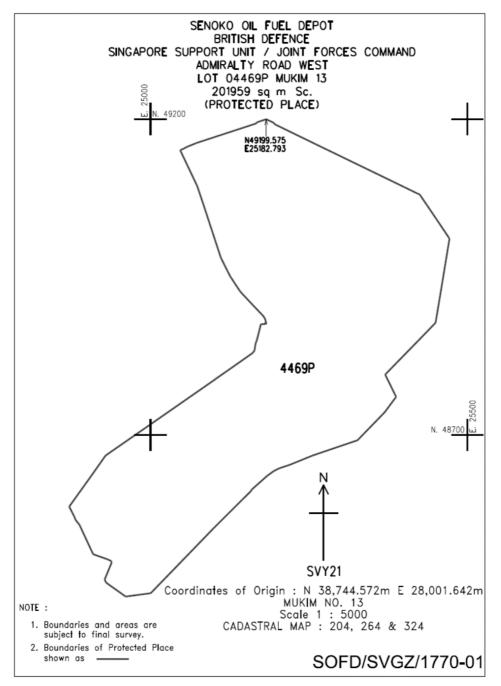

## THE SCHEDULE

First column

The Authority

Commanding Officer, British Defence Singapore Support Unit Second column

Protected Place

SENOKO OIL FUEL DEPOT

## BRITISH DEFENCE SINGAPORE SUPPORT UNIT/JOINT FORCES COMMAND

#### ADMIRALTY ROAD WEST

All that area comprised in State Land Lot 4469P in Mukim No. 13 (Sembawang), occupied by "SENOKO OIL FUEL DEPOT, BRITISH DEFENCE SINGAPORE SUPPORT UNIT/JOINT FORCES COMMAND, ADMIRALTY ROAD WEST" containing an area of about 201,959 square metres and bounded approximately as follows:

Commencing at a point 49,199.575 metres North and 25,182.793 metres East of the Singapore Land Authority SVY 21 Datum, the boundaries run along successive lines of coordinates approximately as follows:

#### THE SCHEDULE — continued

*First column* The Authority

to the point of commencement.

The boundaries of "SENOKO OIL FUEL DEPOT, BRITISH DEFENCE SINGAPORE SUPPORT UNIT/JOINT FORCES COMMAND, ADMIRALTY ROAD WEST" are more particularly delineated in the Survey Plan No. SOFD/SVGZ/1770-01 set out below.