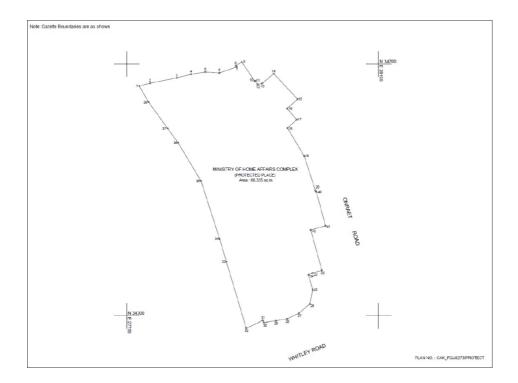

#### THE SCHEDULE

First column

Second column

The Authority

Protected Place

Permanent Secretary, Ministry of Home Affairs MINISTRY OF HOME AFFAIRS COMPLEX

All that area comprised in State Land Lots 8616C PT and 8621W PT in Mukim No. 17 occupied by "MINISTRY OF HOME AFFAIRS COMPLEX" containing an area of about 66,335 square metres and bounded approximately as follows:

Commencing at a point 34665.140 metres North and 27719.769 metres East of the Singapore Land Authority SVY 21 Datum, the boundaries run along successive lines of coordinates approximately as follows:

| Northing  | Easting   |
|-----------|-----------|
| 34665.140 | 27719.769 |
| 34669.522 | 27737.209 |
| 34678.099 | 27779.617 |
| 34683.703 | 27801.837 |
| 34687.436 | 27824.762 |
| 34685.859 | 27847.181 |
| 34695.387 | 27874.529 |
| 34697.297 | 27873.144 |
| 34703.063 | 27882.560 |
| 34673.086 | 27903.014 |
| 34672.737 | 27904.327 |
| 34667.567 | 27907.964 |
| 34669.141 | 27914.929 |

| First column  | Second co       | lumn      |
|---------------|-----------------|-----------|
| The Authority | Protected Place |           |
|               | Northing        | Easting   |
|               | 34684.662       | 27933.467 |
|               | 34644.119       | 27971.359 |
|               | 34629.279       | 27954.544 |
|               | 34611.542       | 27970.085 |
|               | 34598.320       | 27955.167 |
|               | 34553.760       | 27981.807 |
|               | 34498.763       | 27999.662 |
|               | 34371.944       | 28009.967 |
|               | 34367.774       | 27994.656 |
|               | 34364.979       | 27988.684 |
|               | 34341.241       | 27995.297 |
|               | 34318.799       | 27990.933 |
|               | 34303.910       | 27973.383 |
|               | 34295.007       | 27954.429 |
|               | 34292.243       | 27936.652 |
|               | 34289.462       | 27917.640 |
|               | 34292.739       | 27915.889 |
|               | 34280.615       | 27889.610 |
|               | 34385.803       | 27858.206 |
|               | 34422.209       | 27847.464 |
|               | 34514.124       | 27817.865 |
|               | 34574.968       | 27781.319 |

### THE SCHEDULE — continued

| First colum | n  |
|-------------|----|
| The Authori | tv |

Second column

| Northing  | Easting   |
|-----------|-----------|
| 34597.940 | 27764.621 |
| 34639.758 | 27734.291 |
| 34496.754 | 28001.221 |
| 34442.839 | 28015.731 |
| 34436.480 | 27992.150 |

to the point of commencement.

The boundaries of "MINISTRY OF HOME AFFAIRS COMPLEX" are more particularly delineated in the Survey Plan No. CAK\_FG/J6273/PROTECT set out below.

Made on 7 August 2017.

LEO YIP Permanent Secretary, Ministry of Home Affairs, Singapore.