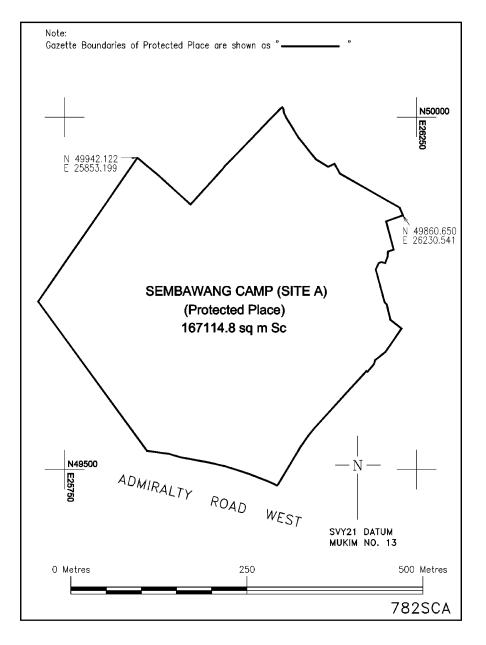

### (1) SEMBAWANG CAMP (SITE A).

All that area comprised in part of Land Lots 4618A and 4616P in Mukim No. 13 and occupied by "SEMBAWANG CAMP (SITE A)" containing an area of about 167,114.8 square metres and bounded approximately as follows:

Commencing at a point of the aforesaid "SEMBAWANG CAMP (SITE A)" which point is 49,942.122 metres North and 25,893.199 metres East of the Singapore Land Authority SVY 21 Datum, the boundaries run along successive lines of co-ordinates approximately as follows:

to the point of commencement.

The boundaries of "SEMBAWANG CAMP (SITE A)" are more particularly delineated on the Survey Plan No. 782SCA filed in the office of the Director, Building and Infrastructure, Defence Science and Technology Agency, Singapore, a copy of which is set out below.