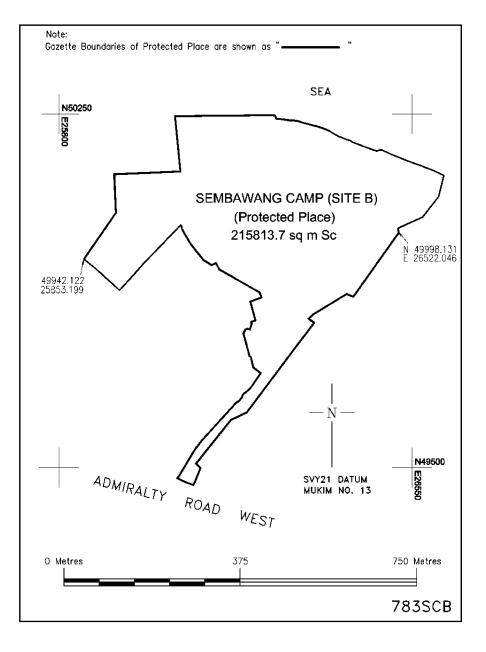

### (2) SEMBAWANG CAMP (SITE B).

All that area comprised in Land Lots 1078A, 1080T and 1319C and in part of Land Lots 4618A and 4616P in Mukim No. 13 and occupied by "SEMBAWANG CAMP (SITE B)" containing an area of about 215,813.7 square metres and bounded approximately as follows:

Commencing at a point of the aforesaid "SEMBAWANG CAMP (SITE B)" which point is 49,942.122 metres North and 25,893.199 metres East of the Singapore Land Authority SVY 21 Datum, the boundaries run along successive lines of co-ordinates approximately as follows:

to the point of commencement.

The boundaries of "SEMBAWANG CAMP (SITE B)" are more particularly delineated on the Survey Plan No. 783SCB filed in the office of the Director, Building and Infrastructure, Defence Science and Technology Agency, Singapore, a copy of which is set out below.