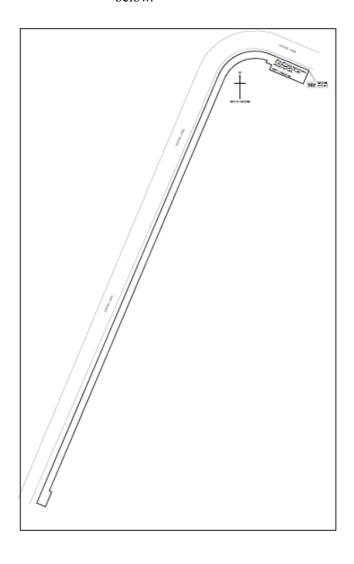

### THE SCHEDULE

Paragraph 2

First column

The Authority

 Director-General, Civil Aviation Authority of Singapore Second column

Protected Place

ANCILLARY FACILITIES BUILDING AT 20 CHANGI EAST CLOSE

All that area comprised in part of Lot 05188A PT in Mukim No. 31 occupied by "ANCILLARY FACILITIES BUILDING AT 20 CHANGI EAST CLOSE" containing an area of about 17832.40 square metres and bounded approximately as follows:

Commencing at a point 34016.395 metres North and 47131.307 metres East of the Singapore Land Authority SVY 21 Datum, the boundaries run along successive lines of coordinates approximately as follows:

| Northing  | Easting   |
|-----------|-----------|
| 34016.395 | 47131.307 |
| 33988.723 | 47119.719 |
| 34017.692 | 47050.540 |
| 34027.840 | 47054.786 |
| 34045.359 | 47062.125 |
| 34032.476 | 47043.721 |
| 34036.618 | 47045.480 |
| 34039.276 | 47037.860 |
| 34040.111 | 47032.979 |
| 34041.145 | 47023.153 |
| 34041.161 | 47021.199 |
| 34041.027 | 47017.780 |
| 34040.436 | 47012.358 |
| 34039.820 | 47007.873 |
| 34038.754 | 47002.523 |
|           |           |

THE SCHEDULE — continued

| First column  | Second co   | lumn      |
|---------------|-------------|-----------|
| The Authority | Protected 1 | Place     |
|               | 34037.598   | 46998.428 |
|               | 34036.135   | 46994.509 |
|               | 34034.318   | 46990.587 |
|               | 34031.600   | 46985.711 |
|               | 34028.527   | 46980.858 |
|               | 34026.681   | 46978.369 |
|               | 34024.552   | 46975.872 |
|               | 34018.029   | 46969.192 |
|               | 34015.633   | 46967.185 |
|               | 34013.473   | 46965.653 |
|               | 34005.434   | 46960.945 |
|               | 34011.150   | 46947.501 |
|               | 34013.590   | 46948.681 |
|               | 34020.395   | 46952.837 |
|               | 34026.761   | 46957.637 |
|               | 34032.627   | 46963.037 |
|               | 34037.938   | 46968.984 |
|               | 34042.642   | 46975.422 |
|               | 34046.694   | 46982.288 |
|               | 34050.057   | 46989.518 |
|               | 34052.696   | 46997.041 |
|               | 34054.589   | 47004.786 |
|               | 34055.715   | 47012.679 |
|               | 34056.064   | 47020.645 |
|               | 34055.634   | 47028.607 |
|               | 34054.427   | 47036.488 |
|               | 34052.456   | 47044.214 |

THE SCHEDULE — continued

First column

Second column

The Authority

Protected Place

34049.740

47051.710

to the point of commencement.

The boundaries of "ANCILLARY FACILITIES BUILDING AT 20 CHANGI EAST CLOSE" are more particularly delineated in the Plan set out below.