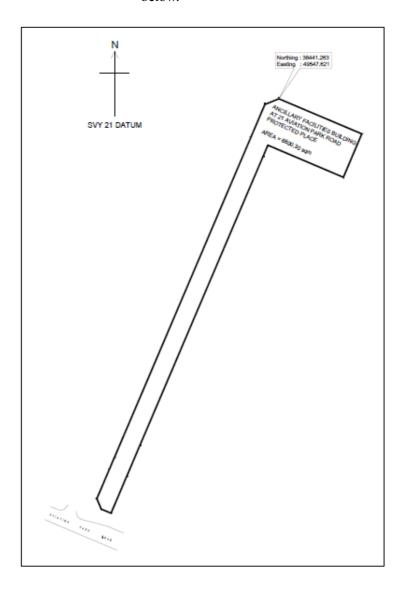

# ANCILLARY FACILITIES BUILDING AT 21 AVIATION PARK ROAD

All that area comprised in part of Lots 05134C and 05137V in Mukim No. 31 occupied by "ANCILLARY FACILITIES BUILDING AT 21 AVIATION PARK ROAD" containing an area of about 6800.30 square metres and bounded approximately as follows:

Commencing at a point 38441.263 metres North and 49547.621 metres East of the Singapore Land Authority SVY 21 Datum, the boundaries run along successive lines of coordinates approximately as follows:

| Easting   |
|-----------|
| 49547.621 |
| 49609.526 |
| 49595.816 |
| 49539.349 |
| 49526.468 |
| 49537.120 |
| 49535.703 |
| 49443.940 |
| 49433.811 |
| 49422.081 |
| 49414.695 |
| 49411.523 |
| 49420.932 |
| 49424.841 |
| 49431.054 |
|           |

to the point of commencement.

### THE SCHEDULE — continued

First column

Second column

The Authority

Protected Place

The boundaries of "ANCILLARY FACILITIES BUILDING AT 21 AVIATION PARK ROAD" are more particularly delineated in the Plan set out below.