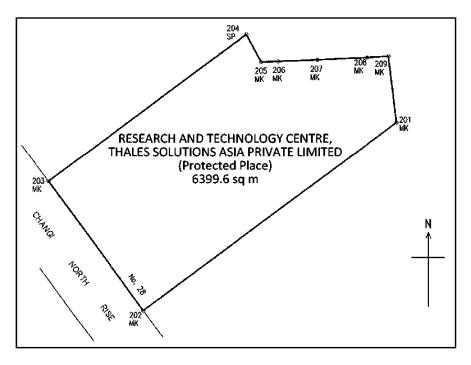

All that area comprised in Land Lot 4558N in Mukim No. 31 occupied by "RESEARCH AND TECHNOLOGY CENTRE, THALES SOLUTIONS ASIA PRIVATE LIMITED" containing an area of about 6399.6 square metres and bounded approximately as follows:

Commencing at a point of the aforesaid "RESEARCH AND TECHNOLOGY CENTRE, THALES SOLUTIONS ASIA PRIVATE LIMITED" which point is 36749.230 metres North and 43333.169 metres East of the Singapore Land Authority SVY 21 Datum, the boundaries run along successive lines of co-ordinates approximately as follows:

| Northing  | Easting   |
|-----------|-----------|
| 36749.230 | 43333.169 |
| 36680.496 | 43240.195 |
| 36727.604 | 43205.344 |
| 36781.204 | 43277.847 |
| 36771.062 | 43283.309 |
| 36771.309 | 43289.579 |
| 36771.925 | 43303.968 |
| 36772.789 | 43322.376 |
| 36773.307 | 43330.207 |

to the point of commencement.

The boundaries of "RESEARCH AND TECHNOLOGY CENTRE, THALES SOLUTIONS ASIA PRIVATE LIMITED" are more particularly delineated in the Survey Plan No. S/LA/A0973401 set out below.