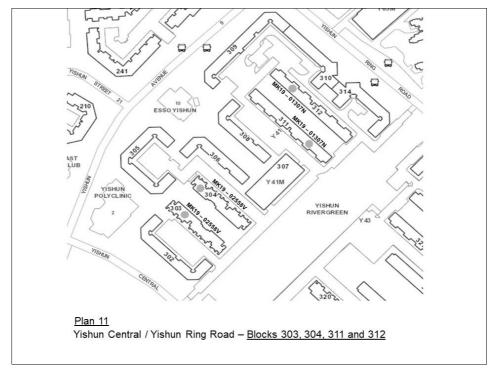

#### PLAN 10

TECK WHYE LANE

11. All that part of the housing estate of the Board bounded by Yishun Central, Yishun Avenue 9 and Yishun Ring Road, comprised in Lot number 02558V in Mukim 19 and on which Apartment Blocks 303 and 304 are erected, and in Lot number 01307N in Mukim 19 and on which Apartment Blocks 311 and 312 are erected, and which is more particularly edged in Plan 11.

# PLAN 11

# YISHUN CENTRAL / YISHUN RING ROAD

12. All that part of the housing estate of the Board bounded by Yishun Avenue 11 and Yishun Ring Road, comprised in Lot number 04111X in Mukim 19 and on which Apartment Blocks 343, 344, 345, 346, 359, 360, 361, 362, 363, 364, 365, 366 and 367 are erected, and which is more particularly edged in Plan 12.