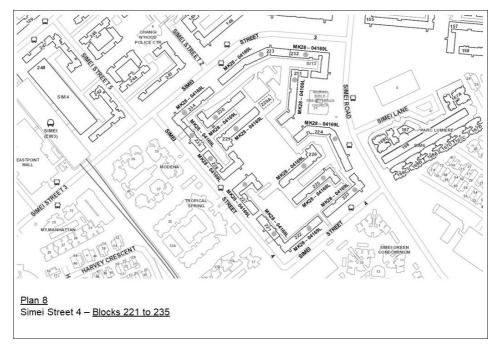

8. All that part of the housing estate of the Board bounded by Simei Street 4, Simei Street 3 and Simei Road, comprised in Lot number 04169L in Mukim 28 and on which Apartment Blocks 221, 222, 223, 224, 225, 226, 227, 228, 229, 230, 231, 232, 233, 234 and 235 are erected, and which is more particularly edged in Plan 8.

# PLAN 8

# SIMEI STREET 4

9. All that part of the housing estate of the Board bounded by Tampines Street 91, Tampines Avenue 4, Tampines Avenue 5 and Tampines Avenue 1, comprised in Lot number 06124A in Mukim 28 and on which Apartment Blocks 936, 937, 938, 939, 940, 941, 942, 943, 944, 945 and 946 are erected, and which is more particularly edged in Plan 9.