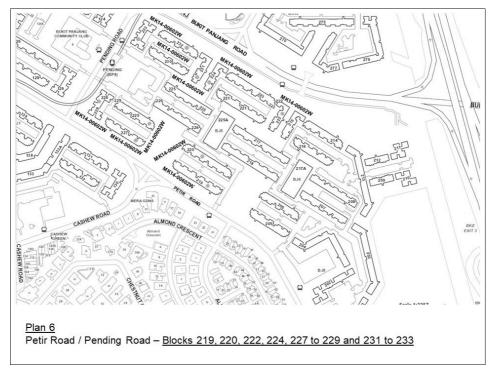

#### PLAN 5

PETIR ROAD

6. All that part of the housing estate of the Board bounded by Petir Road, Pending Road and Bukit Panjang Road, comprised in Lot number 00602W in Mukim 14 and on which Apartment Blocks 219, 220, 222, 224, 227, 228, 229, 231, 232 and 233 are erected, and which is more particularly edged in Plan 6.

#### PLAN 6

## PETIR ROAD / PENDING ROAD

7. All that part of the housing estate of the Board bounded by Simei Street 1 and Simei Street 3, comprised in Lot number 07434W in Mukim 28 and on which Apartment Blocks 101, 102, 106 and 107 are erected, in Lot number 04086W in Mukim 28 and on which Apartment Block 105 is erected, in Lot number 04085M in Mukim 28 and on which Apartment Blocks 108, 109, 110 and 111 are erected, and in Lot number 04725P in Mukim 28 and on which Apartment Blocks 112, 113 and 114 are erected, and which is more particularly edged in Plan 7.