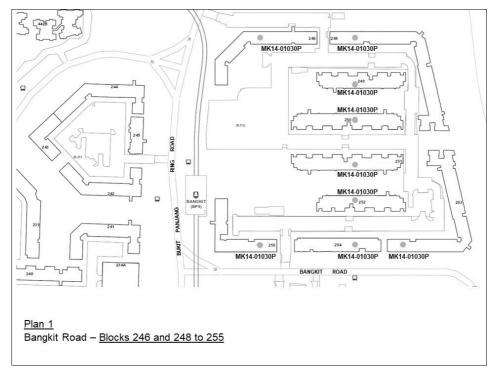

1. All that part of the housing estate of the Board bounded by Bukit Panjang Ring Road and Bangkit Road, comprised in Lot number 01030P in Mukim 14 and on which Apartment Blocks 246, 248, 249, 250, 251, 252, 253, 254 and 255 are erected, and which is more particularly edged in Plan 1.