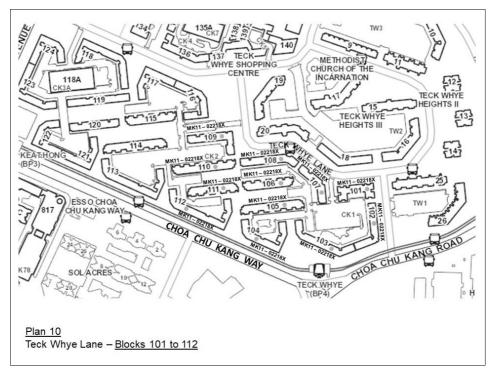

# TAMPINES AVENUE 4 / TAMPINES AVENUE 5

10. All that part of the housing estate of the Board bounded by Choa Chu Kang Way, Choa Chu Kang Road and Teck Whye Lane, comprised in Lot number 02218X in Mukim 11 and on which Apartment Blocks 101, 102, 103, 104, 105, 106, 107, 108, 109, 110, 111 and 112 are erected, and which is more particularly edged in Plan 10.

#### PLAN 10

TECK WHYE LANE

11. All that part of the housing estate of the Board bounded by Yishun Central, Yishun Avenue 9 and Yishun Ring Road, comprised in Lot number 02558V in Mukim 19 and on which Apartment Blocks 303 and 304 are erected, and in Lot number 01307N in Mukim 19 and on which Apartment Blocks 311 and 312 are erected, and which is more particularly edged in Plan 11.