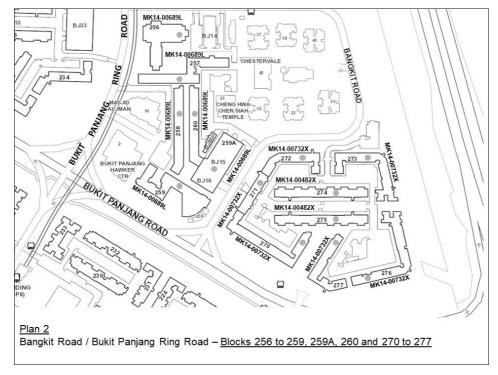

#### BUKIT PANJANG RING ROAD

5. All that part of the housing estate of the Board bounded by Bukit Panjang Road and Petir Road, comprised in Lot number 00890W in Mukim 14 and on which Apartment Blocks 201, 202, 203 and 204 are erected, in Lot number 00616W in Mukim 14 and on which Apartment Blocks 205 and 206 are erected, in Lot number 00599X in Mukim 14 and on which Apartment Blocks 207 and 208 are erected, and in Lot number 00335W in Mukim 14 and on which Apartment Blocks 209, 210, 211, 212, 213, 214, 215 and 216 are erected, and which is more particularly edged in Plan 5.