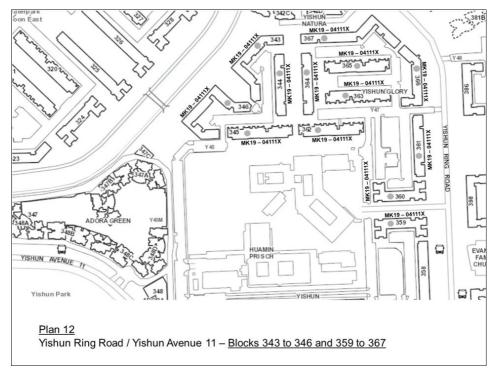

# YISHUN CENTRAL / YISHUN RING ROAD

12. All that part of the housing estate of the Board bounded by Yishun Avenue 11 and Yishun Ring Road, comprised in Lot number 04111X in Mukim 19 and on which Apartment Blocks 343, 344, 345, 346, 359, 360, 361, 362, 363, 364, 365, 366 and 367 are erected, and which is more particularly edged in Plan 12.

## PLAN 12

#### YISHUN RING ROAD / YISHUN AVENUE 11

13. All that part of the housing estate of the Board bounded by Yishun Central, Yishun Avenue 9 and Yishun Ring Road, comprised in Lot number 02558V in Mukim 19 and on which Apartment Blocks 302, 305, 306 and 308 are erected, and in Lot number 01900T in Mukim 19 and on which Apartment Blocks 309, 310 and 314 are erected, and which is more particularly edged in Plan 13.