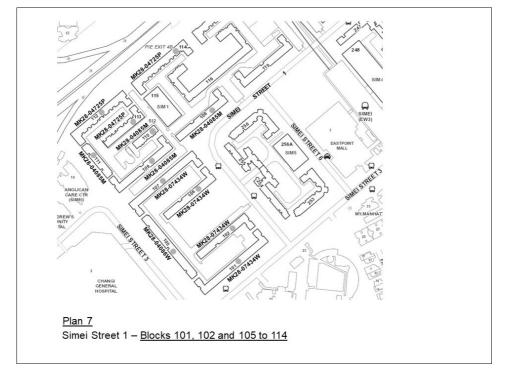

## PETIR ROAD / PENDING ROAD

7. All that part of the housing estate of the Board bounded by Simei Street 1 and Simei Street 3, comprised in Lot number 07434W in Mukim 28 and on which Apartment Blocks 101, 102, 106 and 107 are erected, in Lot number 04086W in Mukim 28 and on which Apartment Block 105 is erected, in Lot number 04085M in Mukim 28 and on which Apartment Blocks 108, 109, 110 and 111 are erected, and in Lot number 04725P in Mukim 28 and on which Apartment Blocks 112, 113 and 114 are erected, and which is more particularly edged in Plan 7.