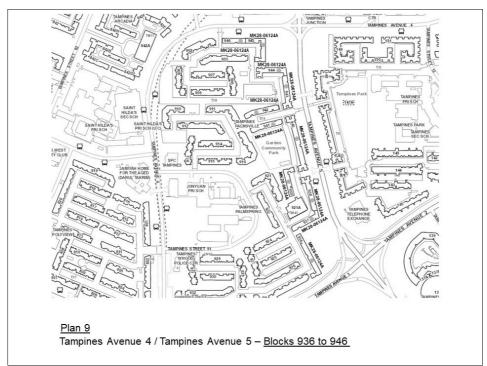

# SIMEI STREET 4

9. All that part of the housing estate of the Board bounded by Tampines Street 91, Tampines Avenue 4, Tampines Avenue 5 and Tampines Avenue 1, comprised in Lot number 06124A in Mukim 28 and on which Apartment Blocks 936, 937, 938, 939, 940, 941, 942, 943, 944, 945 and 946 are erected, and which is more particularly edged in Plan 9.

#### PLAN 9

# TAMPINES AVENUE 4 / TAMPINES AVENUE 5

10. All that part of the housing estate of the Board bounded by Choa Chu Kang Way, Choa Chu Kang Road and Teck Whye Lane, comprised in Lot number 02218X in Mukim 11 and on which Apartment Blocks 101, 102, 103, 104, 105, 106, 107, 108, 109, 110, 111 and 112 are erected, and which is more particularly edged in Plan 10.