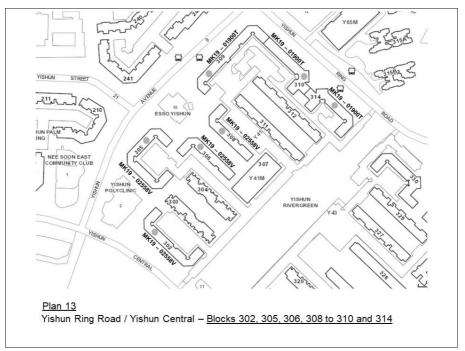

#### YISHUN RING ROAD / YISHUN AVENUE 11

13. All that part of the housing estate of the Board bounded by Yishun Central, Yishun Avenue 9 and Yishun Ring Road, comprised in Lot number 02558V in Mukim 19 and on which Apartment Blocks 302, 305, 306 and 308 are erected, and in Lot number 01900T in Mukim 19 and on which Apartment Blocks 309, 310 and 314 are erected, and which is more particularly edged in Plan 13.

## PLAN 13

# YISHUN RING ROAD / YISHUN CENTRAL

Made on 23 July 2021.

OW FOONG PHENG Permanent Secretary, Ministry of National Development, Singapore.

[440-15-35-0001; AG/LEGIS/SL/129/2020/2 Vol. 1]