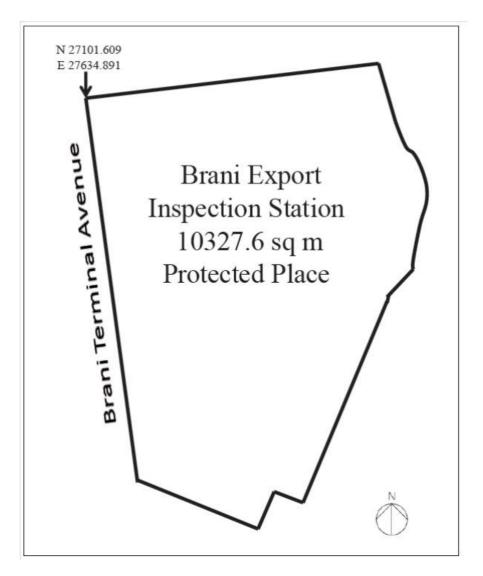

# THE SCHEDULE

| First column                | Second                                                                                                                                                                                                                                                                                                                                                                                                                                                                                                                                          | column    |
|-----------------------------|-------------------------------------------------------------------------------------------------------------------------------------------------------------------------------------------------------------------------------------------------------------------------------------------------------------------------------------------------------------------------------------------------------------------------------------------------------------------------------------------------------------------------------------------------|-----------|
| The Authority               | Protected Place                                                                                                                                                                                                                                                                                                                                                                                                                                                                                                                                 |           |
| Director-General of Customs | Brani Export Inspection Station.<br>All that area comprised in Land Lot 2626C in<br>Mukim No. 34 occupied by "Brani Export<br>Inspection Station" containing an area of<br>about 10327.6 square metres and bounded<br>approximately as follows:<br>Commencing at a point of the aforesaid<br>"Brani Export Inspection Station" which point<br>is 27101.609 metres North and<br>27634.891 metres East of the Singapore<br>Land Authority SVY 21 Datum, the<br>boundaries run along successive lines of<br>co-ordinates approximately as follows: |           |
|                             |                                                                                                                                                                                                                                                                                                                                                                                                                                                                                                                                                 |           |
|                             |                                                                                                                                                                                                                                                                                                                                                                                                                                                                                                                                                 |           |
|                             | Northing                                                                                                                                                                                                                                                                                                                                                                                                                                                                                                                                        | Easting   |
|                             | 27101.609                                                                                                                                                                                                                                                                                                                                                                                                                                                                                                                                       | 27634.891 |
|                             | 27064.397                                                                                                                                                                                                                                                                                                                                                                                                                                                                                                                                       | 27639.866 |
|                             | 27001.916                                                                                                                                                                                                                                                                                                                                                                                                                                                                                                                                       | 27648.027 |
|                             | 26987.274                                                                                                                                                                                                                                                                                                                                                                                                                                                                                                                                       | 27649.940 |
|                             | 26985.369                                                                                                                                                                                                                                                                                                                                                                                                                                                                                                                                       | 27650.191 |
|                             | 26984.061                                                                                                                                                                                                                                                                                                                                                                                                                                                                                                                                       | 27655.321 |
|                             | 26979.269                                                                                                                                                                                                                                                                                                                                                                                                                                                                                                                                       | 27666.666 |
|                             | 26974.990                                                                                                                                                                                                                                                                                                                                                                                                                                                                                                                                       | 27676.766 |
|                             | 26970.542                                                                                                                                                                                                                                                                                                                                                                                                                                                                                                                                       | 27687.361 |
|                             | 26979.856                                                                                                                                                                                                                                                                                                                                                                                                                                                                                                                                       | 27691.240 |
|                             | 26984.447                                                                                                                                                                                                                                                                                                                                                                                                                                                                                                                                       | 27680.198 |
|                             | 26988.231                                                                                                                                                                                                                                                                                                                                                                                                                                                                                                                                       | 27671.384 |
|                             |                                                                                                                                                                                                                                                                                                                                                                                                                                                                                                                                                 |           |

### THE SCHEDULE — continued

The boundaries of "Brani Export Inspection Station" are more particularly delineated on the Survey Plan set out below.

Made on 25 September 2014.

TAN TEE HOW Permanent Secretary, Ministry of Home Affairs, Singapore.