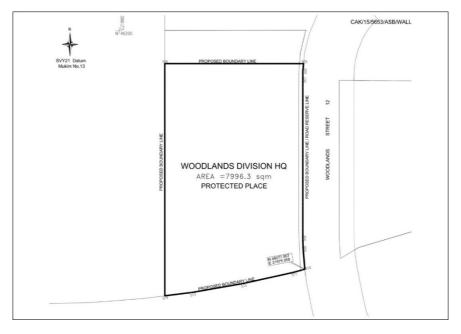

# WOODLANDS DIVISION HEADQUARTERS

All that area comprised in Lots MK13-04943W and MK13-06188C, occupied by "WOODLANDS DIVISION HEADQUARTERS" containing an area of about 7996.3 square metres and bounded approximately as follows:

Commencing at a point 46077.957 metres North and 21975.058 metres East of the Singapore Land Authority SVY 21 Datum, the boundaries run along successive lines of coordinates approximately as follows:

| Northing  | Easting   |
|-----------|-----------|
| 46077.957 | 21975.058 |
| 46088.032 | 21974.221 |
| 46093.471 | 21974.028 |
| 46174.725 | 21974.041 |
| 46179.217 | 21974.041 |
| 46183.242 | 21974.415 |
| 46183.242 | 21903.366 |
| 46064.349 | 21903.366 |
| 46066.121 | 21917.618 |
| 46070.628 | 21943.419 |
| 46076.291 | 21969.005 |

to the point of commencement.

The boundaries of "WOODLANDS DIVISION HEADQUARTERS" are more particularly delineated in the Plan Ref. No. CAK/15/5653/ASB/WALL set out below.