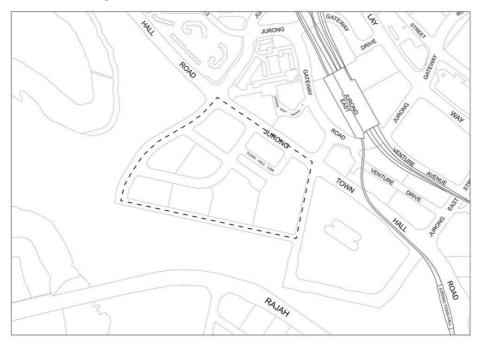

## JURONG LAKE DISTRICT DPWCS AREA

The Jurong Lake District DPWCS area comprises the area the boundary of which starts at the point 35,048.9428 metres North and 17,368.4909 metres East of the Singapore Land Authority SVY 21 Datum (called in this paragraph the start point) and runs along successive lines of coordinates approximately as follows:

| Northing    | Easting     |
|-------------|-------------|
| 35,013.6194 | 17,336.8851 |
| 34,985.9696 | 17,310.5365 |
| 34,956.3789 | 17,269.0767 |
| 34,928.8322 | 17,222.1481 |
| 34,887.4394 | 17,151.0602 |
| 34,836.7261 | 17,097.5809 |
| 34,773.8003 | 17,055.8844 |
| 34,732.7938 | 17,032.6082 |
| 34,675.0633 | 17,018.6494 |
| 34,537.5609 | 17,653.6932 |
| 34,815.3831 | 17,712.1954 |
|             |             |

to the start point, but excludes 2 Town Hall Link.

# THE SCHEDULE — continued

The boundaries of the Jurong Lake District DPWCS area are more particularly delineated in the plan below.

Made on 9 November 2023.