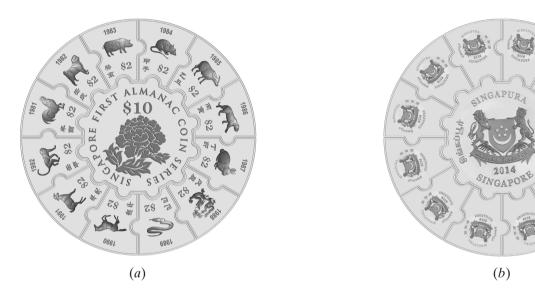

## THE SCHEDULE

| DESCRIPTION OF COINS IN THE SINGAPORE FIRST ALMANAC COIN SERIES PUZZLE COIN SET TO BE ISSUED ON 1ST JANUARY 2014 |          |                    |                      |                       |       |       |                                                               |                                                 |
|------------------------------------------------------------------------------------------------------------------|----------|--------------------|----------------------|-----------------------|-------|-------|---------------------------------------------------------------|-------------------------------------------------|
| Denomination                                                                                                     | Metal    | Standard<br>Weight | Standard<br>Diameter | Standard<br>Thickness | Shape | Edge  | Design of Obverse                                             | Design of Reverse                               |
| Centre coin:                                                                                                     | 999 Fine | 249.45 g ±         | 96.00 mm ±           | 4.60 mm ±             | Round | Plain | 0 1                                                           | The centre coin features a peony with the words |
| 10 Dollars                                                                                                       | Silver   | 9.1 g              | 2.0 mm               | 0.70 mm               |       |       |                                                               | SERIES" around it. The denomination "\$10" is   |
| Coins surrounding the centre coin: 2 Dollars                                                                     |          |                    |                      |                       |       |       | word "SINGAPORE" in<br>the 4 official languages<br>around it. |                                                 |

## THE SCHEDULE — continued

- (a) Reverse Design of the Singapore First Almanac Coin Series Puzzle Coin Set.
- (b) Obverse Design for the Singapore First Almanac Coin Series Puzzle Coin Set.

[MAS 03/05/035; AG/LLRD/SL/69/2010/1 Vol. 2]