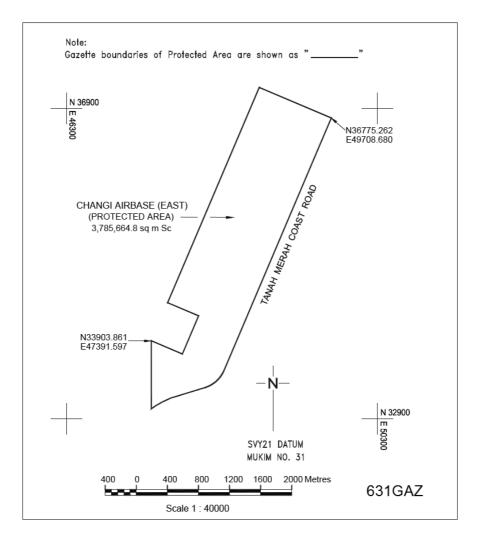

### CHANGI AIRBASE (EAST) — AREA A

All that area comprised in part of Lots 05196C, 05199V and 05322K in Mukim No. 31 occupied by "CHANGI AIRBASE (EAST) — AREA A" containing an area of about 3,785,664.8 square metres and bounded approximately as follows:

Commencing at a point 37,169.140 metres North and 48,781.502 metres East of the Singapore Land Authority SVY 21 Datum, the boundaries run along successive lines of coordinates approximately as follows:

#### THE SCHEDULE — continued

First column

Second column

The Authority

Protected Area

The boundaries of "CHANGI AIRBASE (EAST) — AREA A" are more particularly delineated in the Survey Plan No. 631GAZ filed in the office of the Director, Building and Infrastructure Programme Centre, Defence Science and Technology Agency, Singapore, a copy of which is set out below.