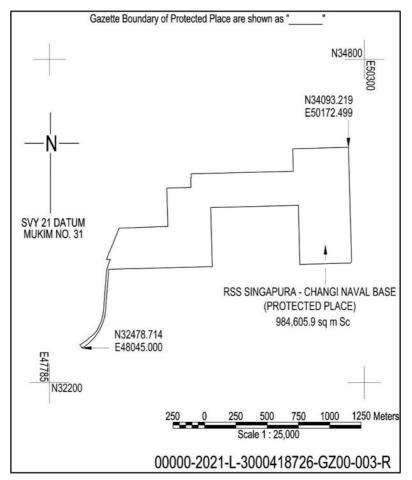

## THE SCHEDULE

Paragraph 2

First column

Second column

The Authority

Protected Place

Commander 9th Flotilla/ Force Protection Group RSS SINGAPURA — CHANGI NAVAL BASE

All that area comprised in part of Lots 5322K and 5224M in Mukim No. 31 occupied by "RSS SINGAPURA — CHANGI NAVAL BASE" containing an area of about 984,605.9 square metres and bounded approximately as follows:

Commencing at the northernmost corner of "RSS SINGAPURA — CHANGI NAVAL BASE" at a point 34,093.219 metres North and 50,172.499 metres East of the Singapore Land Authority SVY 21 Datum, the boundaries run along successive lines of coordinates approximately as follows:

to the point of commencement.

The boundaries of "RSS SINGAPURA — CHANGI NAVAL BASE" are more particularly delineated in the Survey Plan No. 00000-2021-L-3000418726-GZ00-003-R filed in the office of the Director, Building and Infrastructure Programme Centre, Defence Science and Technology Agency, Singapore, a copy of which is set out below.