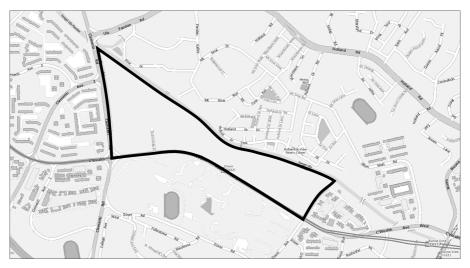

(x) Generally east along Upper East Coast Road until Bedok Park Connector,

and which is more particularly demarcated in the map below:

(b) in item 4, after paragraph (j), insert —

"(*k*) the area known as Ulu Pandan Estate which is bounded by Clementi Road, Commonwealth Avenue West, Ghim Moh Link and Ulu Pandan Canal, and which is more particularly demarcated in the map below: