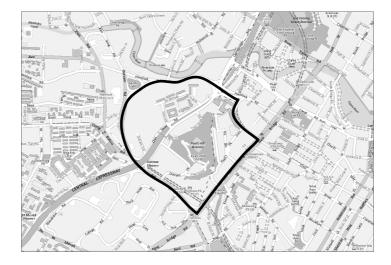

- (m) all that area the boundary of which starts at the junction between Thomson Road and the Pan Island Expressway and continuing progressively —
  - (i) Generally north-west along Thomson Road until its junction with Mount Pleasant Road;
  - (ii) Generally west along Mount Pleasant Road until its junction with the eastern perimeter of the boundary of Kopi Sua Cemetery;
  - (iii) Generally south-east along the eastern perimeter of the Kopi Sua Cemetery until its junction with the Pan Island Expressway; and

(iv) Generally north-east along the Pan Island Expressway until its junction with Thomson Road,

and which is more particularly demarcated in the map below:

- (*n*) all that area the boundary of which starts at the junction between East Coast Parkway and Fort Road and continuing progressively
  - (i) Generally north along Fort Road until its junction with Mountbatten Road;
  - (ii) Generally north-west along Mountbatten Road until the western side of Geylang Park Connector;
  - (iii) Generally west along the Geylang Park Connector to Tanjong Rhu Promenade;
  - (iv) Generally west along Tanjong Rhu Promenade and heading south until its junction with East Coast Parkway; and