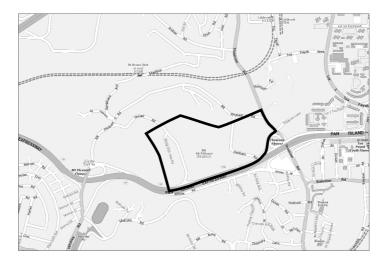

(iv) Generally north-east along the Pan Island Expressway until its junction with Thomson Road,

and which is more particularly demarcated in the map below:

- (*n*) all that area the boundary of which starts at the junction between East Coast Parkway and Fort Road and continuing progressively
  - (i) Generally north along Fort Road until its junction with Mountbatten Road;
  - (ii) Generally north-west along Mountbatten Road until the western side of Geylang Park Connector;
  - (iii) Generally west along the Geylang Park Connector to Tanjong Rhu Promenade;
  - (iv) Generally west along Tanjong Rhu Promenade and heading south until its junction with East Coast Parkway; and

and which is more particularly demarcated in the map below:

- (*o*) all that area the boundary of which starts at the junction between Outram Road and Eu Tong Sen Street and continuing progressively
  - (i) Generally north-east along Eu Tong Sen Street until its junction with Upper Cross Street;
  - (ii) Generally north-west along Upper Cross Street until its junction with Havelock Road;
  - (iii) Generally west along the north-western perimeter of Lots TS22-00172K, TS22-00171A and TS22-00217C until Outram Road; and