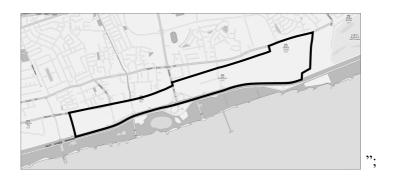

### **Amendment of Schedule**

**2.** In Part 5 of the Schedule to the Parking Places (Provision of Parking Places and Parking Lots) Rules 2018 (G.N. No. S 286/2018) —

- (a) in item 4, replace paragraph (c) with
  - "(c) all that area the boundary of which starts at Upper East Coast Road at the Bedok Park Connector and continuing progressively —
    - (i) Generally south along Bedok Park Connector until Lot MK27-05671W;
    - (ii) Generally south along an imaginary straight line through Lot MK27-05671W until East Coast Parkway;
    - (iii) Generally west along East Coast Parkway until its junction with Marine Vista;
    - (iv) Generally north along Marine Vista until its junction with Marine Parade Road;

- (v) Generally east along Marine Parade Road until its junction with Bedok South Avenue 1 and the north-west corner of Lot MK27-06104W;
- (vi) Generally east along the northern perimeter of Lots MK27-06104W, MK27-05670M, MK27-06108A and MK27-08932P;
- (vii) Generally east across Bayshore Road until the north-west corner of Lot MK27-10343W;
- (viii) Generally east along the southern perimeter of MK27-10153P, Lots MK27-00251L, MK27-00249C, MK27-09726T, MK27-00248L. MK27-00252C. MK27-07128K. MK27-08939C, MK27-10632K. MK27-10441N, MK27-07102X, MK27-97926V, MK27-02909W, MK27-07003W, MK27-09095N, MK27-06260P, MK27-06249L. MK27-06250N. MK27-06251X, MK27-06252L, MK27-06253C. MK27-06254M. MK27-06255W, MK27-06256V, MK27-06257P, MK27-10639V. MK27-09113W, MK27-10746P and MK27-10037N;
  - (ix) Generally north along the eastern perimeter of Lot MK27-10037N until Upper East Coast Road; and

(x) Generally east along Upper East Coast Road until Bedok Park Connector,

and which is more particularly demarcated in the map below:

(b) in item 4, after paragraph (j), insert —

"(*k*) the area known as Ulu Pandan Estate which is bounded by Clementi Road, Commonwealth Avenue West, Ghim Moh Link and Ulu Pandan Canal, and which is more particularly demarcated in the map below: