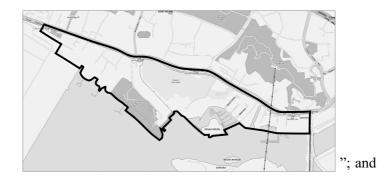

(iv) Generally north along Outram Road until its junction with Eu Tong Sen Street,

and which is more particularly demarcated in the map below:

- (p) all that area the boundary of which starts at the junction between West Coast Highway and Pasir Panjang Road and Harbour Drive and continuing progressively —
  - (i) Generally south-east along Harbour Drive until the north-west corner of Lot MK03-05469L;
  - (ii) Generally south-west along the eastern perimeter of Lot MK03-05469L;
  - (iii) Generally south-east along the southern perimeter of Lot MK03-05469L;
  - (iv) Generally south-east along the southern perimeter of Lot MK03-05474M;
  - (v) Generally south down the western perimeter of Lot MK03-03171C and eastwards on the southern coastline of the Island of Singapore until it meets Sentosa Gateway which includes Lots MK01-03840L, MK01-03841C, MK01-03722M, MK01-03839M, MK01-03727A, MK01-03719M,

| MK01-03720L, | MK01-0       | 3636P, |
|--------------|--------------|--------|
| MK01-03853X, | MK01-03850A, |        |
| MK01-03671T, | MK01-03851K, |        |
| MK01-03852N, | MK01-03854L  | and    |
| MK01-03671T; |              |        |

- (vi) Generally north along Sentosa Gateway until its junction with West Coast Highway and Telok Blangah Road;
- (vii) Generally west along West Coast Highway and Telok Blangah Road until West Coast Highway and Pasir Panjang Road; and
- (viii) Generally west along West Coast Highway and Telok Blangah Road until its junction with Harbour Drive,

and which is more particularly demarcated in the map below:

(c) delete the **Notes** at the end.

[G.N. Nos. S 76/2019; S 550/2020; S 612/2020; S 633/2022] Made on 27 October 2022.

CHAN HENG LOON ALAN Chairperson, Land Transport Authority of Singapore.