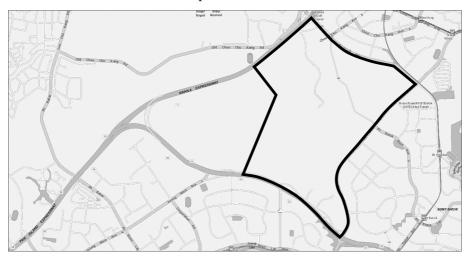

- (m) all that area the boundary of which starts at the junction between Thomson Road and the Pan Island Expressway and continuing progressively —
  - (i) Generally north-west along Thomson Road until its junction with Mount Pleasant Road;
  - (ii) Generally west along Mount Pleasant Road until its junction with the eastern perimeter of the boundary of Kopi Sua Cemetery;
  - (iii) Generally south-east along the eastern perimeter of the Kopi Sua Cemetery until its junction with the Pan Island Expressway; and

(iv) Generally north-east along the Pan Island Expressway until its junction with Thomson Road,

and which is more particularly demarcated in the map below:

- (*n*) all that area the boundary of which starts at the junction between East Coast Parkway and Fort Road and continuing progressively
  - (i) Generally north along Fort Road until its junction with Mountbatten Road;
  - (ii) Generally north-west along Mountbatten Road until the western side of Geylang Park Connector;
  - (iii) Generally west along the Geylang Park Connector to Tanjong Rhu Promenade;
  - (iv) Generally west along Tanjong Rhu Promenade and heading south until its junction with East Coast Parkway; and