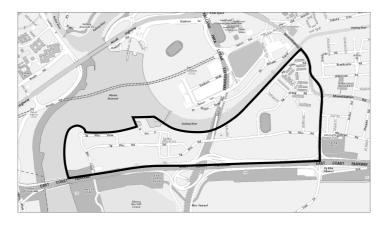

### **Amendment of Schedule**

**2.** In Part 5 of the Schedule to the Parking Places (Provision of Parking Places and Parking Lots) Rules 2018 (G.N. No. S 286/2018) —

- (a) in item 4, replace paragraph (c) with
  - "(c) all that area the boundary of which starts at Upper East Coast Road at the Bedok Park Connector and continuing progressively —
    - (i) Generally south along Bedok Park Connector until Lot MK27-05671W;
    - (ii) Generally south along an imaginary straight line through Lot MK27-05671W until East Coast Parkway;
    - (iii) Generally west along East Coast Parkway until its junction with Marine Vista;
    - (iv) Generally north along Marine Vista until its junction with Marine Parade Road;

- (v) Generally east along Marine Parade Road until its junction with Bedok South Avenue 1 and the north-west corner of Lot MK27-06104W;
- (vi) Generally east along the northern perimeter of Lots MK27-06104W, MK27-05670M, MK27-06108A and MK27-08932P;
- (vii) Generally east across Bayshore Road until the north-west corner of Lot MK27-10343W;
- (viii) Generally east along the southern perimeter of MK27-10153P, Lots MK27-00251L, MK27-00249C, MK27-09726T, MK27-00248L. MK27-00252C. MK27-07128K. MK27-08939C, MK27-10632K. MK27-10441N, MK27-07102X, MK27-97926V, MK27-02909W, MK27-07003W, MK27-09095N, MK27-06260P, MK27-06249L. MK27-06250N. MK27-06251X, MK27-06252L, MK27-06253C. MK27-06254M. MK27-06255W, MK27-06256V, MK27-06257P, MK27-10639V. MK27-09113W, MK27-10746P and MK27-10037N;
  - (ix) Generally north along the eastern perimeter of Lot MK27-10037N until Upper East Coast Road; and

(x) Generally east along Upper East Coast Road until Bedok Park Connector,

and which is more particularly demarcated in the map below:

(b) in item 4, after paragraph (j), insert —

"(*k*) the area known as Ulu Pandan Estate which is bounded by Clementi Road, Commonwealth Avenue West, Ghim Moh Link and Ulu Pandan Canal, and which is more particularly demarcated in the map below: