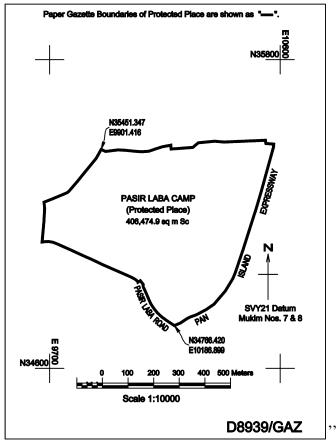

#### PASIR LABA CAMP.

All that area comprised in Land Lots 3417V and 3421P and part of Land Lots 3119V, 3123P, 3177L and 99931A in Mukim No. 7, and part of Land Lots 44K, 231W, 240N, 252A, 99972V and 99973P in Mukim No. 8 occupied by "PASIR LABA CAMP" containing an area of about 406,474.9 square metres and bounded approximately as follows:

to the point of commencement.

The boundaries of "PASIR LABA CAMP" are more particularly delineated on the Survey Plan No. D8939/GAZ filed in the office of the Director, Building and Infrastructure, Defence Science and Technology Agency, Singapore, a copy of which is set out below.