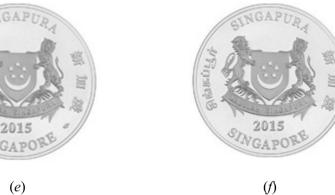

#### THE SCHEDULE — continued

- (d) Obverse Design for the \$50 Gold Proof Coin.
- (e) Obverse Design for the \$5 Silver Proof Coin.
- (f) Obverse Design for the \$2 Cupro-Nickel Proof-like Coin.

[MAS 03/05/035; AG/LEGIS/SL/69/2015/1 Vol. 1]