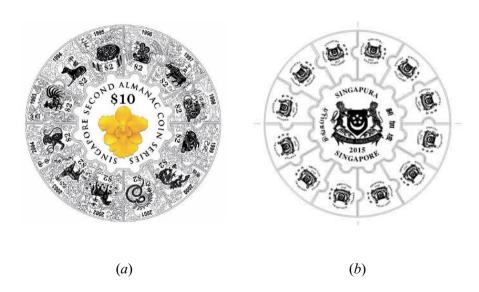

#### THE SCHEDULE

| DESCRIPTION OF COINS IN THE SINGAPORE SECOND ALMANAC COIN SERIES PUZZLE COIN SET TO BE ISSUED ON 8 JANUARY 2015 |                    |                    |                      |                       |       |       |                                                       |                                                                                                                                                                                       |
|-----------------------------------------------------------------------------------------------------------------|--------------------|--------------------|----------------------|-----------------------|-------|-------|-------------------------------------------------------|---------------------------------------------------------------------------------------------------------------------------------------------------------------------------------------|
| Denomination                                                                                                    | Metal              | Standard<br>Weight | Standard<br>Diameter | Standard<br>Thickness | Shape | Edge  | Design of Obverse                                     | Design of Reverse                                                                                                                                                                     |
| Centre coin:<br>10 Dollars<br>Coins<br>surrounding<br>centre coin:<br>2 Dollars                                 | 999 Fine<br>Silver | 249.45 g ± 9.1 g   | 96.00 mm ± 2.0 mm    | 4.60 mm ± 0.70 mm     | Round | Plain | Arms with the year-date "2015" below it, and the word | The centre coin features a gold-plated flower Vanda Miss Joaquim, above which is the denomination "\$10". Both are circumscribed by the words "SINGAPORE SECOND ALMANAC COIN SERIES". |

#### THE SCHEDULE — continued

(b) Obverse Design of the Singapore Second Almanac Coin Series Puzzle Coin Set.

[MAS 03/05/035; AG/LLRD/SL/69/2010/1 Vol. 2]