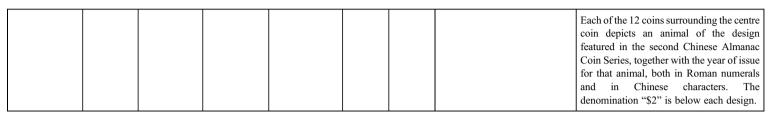

#### THE SCHEDULE

| DESCRIPTION OF COINS IN THE SINGAPORE SECOND ALMANAC COIN SERIES PUZZLE COIN SET TO BE ISSUED ON 8 JANUARY 2015 |                    |                    |                      |                       |       |       |                                                       |                                                                                                                                                                                       |
|-----------------------------------------------------------------------------------------------------------------|--------------------|--------------------|----------------------|-----------------------|-------|-------|-------------------------------------------------------|---------------------------------------------------------------------------------------------------------------------------------------------------------------------------------------|
| Denomination                                                                                                    | Metal              | Standard<br>Weight | Standard<br>Diameter | Standard<br>Thickness | Shape | Edge  | Design of Obverse                                     | Design of Reverse                                                                                                                                                                     |
| Centre coin:<br>10 Dollars<br>Coins<br>surrounding<br>centre coin:<br>2 Dollars                                 | 999 Fine<br>Silver | 249.45 g ± 9.1 g   | 96.00 mm ± 2.0 mm    | 4.60 mm ± 0.70 mm     | Round | Plain | Arms with the year-date "2015" below it, and the word | The centre coin features a gold-plated flower Vanda Miss Joaquim, above which is the denomination "\$10". Both are circumscribed by the words "SINGAPORE SECOND ALMANAC COIN SERIES". |

#### THE SCHEDULE — continued

(a) Reverse Design of the Singapore Second Almanac Coin Series Puzzle Coin Set.