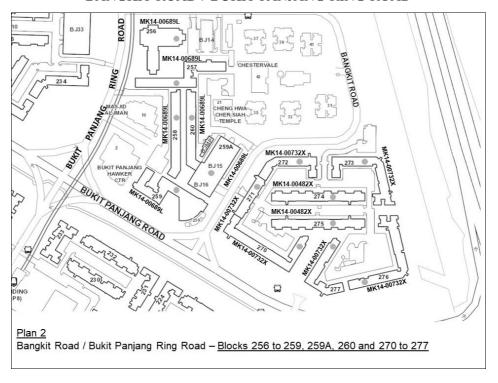

PLAN 1 BANGKIT ROAD

2. All that part of the housing estate of the Board bounded by Bangkit Road, Bukit Panjang Road and Bukit Panjang Ring Road, comprised in Lot number 00689L in Mukim 14 and on which Apartment Blocks 256, 257, 258, 259, 259A and 260 are erected, in Lot number 00732X in Mukim 14 and on which Apartment Blocks 270, 271, 272, 273, 276 and 277 are erected, and in Lot number 00482X in Mukim 14 and on which Apartment Blocks 274 and 275 are erected, and which is more particularly edged in Plan 2.

PLAN 2 BANGKIT ROAD / BUKIT PANJANG RING ROAD

3. All that part of the housing estate of the Board bounded by Bukit Batok Road and Bukit Batok West Avenue 7, comprised in Lot number 02834C in Mukim 10 and on which Apartment Blocks 402, 403, 404, 405 and 406 are erected, and which is more particularly edged in Plan 3.