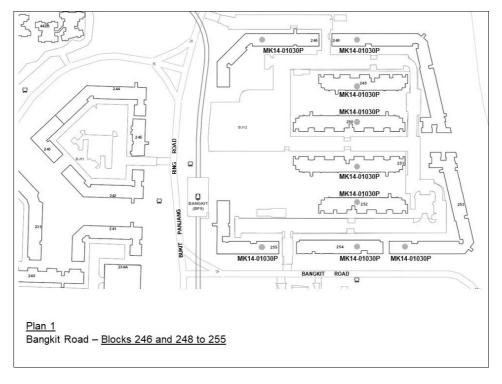

## THE SCHEDULE

1. All that part of the housing estate of the Board bounded by Bukit Panjang Ring Road and Bangkit Road, comprised in Lot number 01030P in Mukim 14 and on which Apartment Blocks 246, 248, 249, 250, 251, 252, 253, 254 and 255 are erected, and which is more particularly edged in Plan 1.

PLAN 1 BANGKIT ROAD

2. All that part of the housing estate of the Board bounded by Bangkit Road, Bukit Panjang Road and Bukit Panjang Ring Road, comprised in Lot number 00689L in Mukim 14 and on which Apartment Blocks 256, 257, 258, 259, 259A and 260 are erected, in Lot number 00732X in Mukim 14 and on which Apartment Blocks 270, 271, 272, 273, 276 and 277 are erected, and in Lot number 00482X in Mukim 14 and on which Apartment Blocks 274 and 275 are erected, and which is more particularly edged in Plan 2.