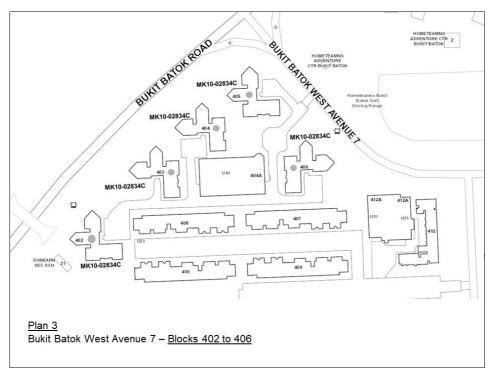

PLAN 2 BANGKIT ROAD / BUKIT PANJANG RING ROAD

3. All that part of the housing estate of the Board bounded by Bukit Batok Road and Bukit Batok West Avenue 7, comprised in Lot number 02834C in Mukim 10 and on which Apartment Blocks 402, 403, 404, 405 and 406 are erected, and which is more particularly edged in Plan 3.

PLAN 3
BUKIT BATOK WEST AVENUE 7

4. All that part of the housing estate of the Board bounded by Bukit Panjang Road, Bukit Panjang Ring Road and Fajar Road, comprised in Lot number 00773T in Mukim 14 and on which Apartment Blocks 234, 235, 236, 237, 238, 239, 240, 241, 242, 243, 244 and 245 are erected, and which is more particularly edged in Plan 4.