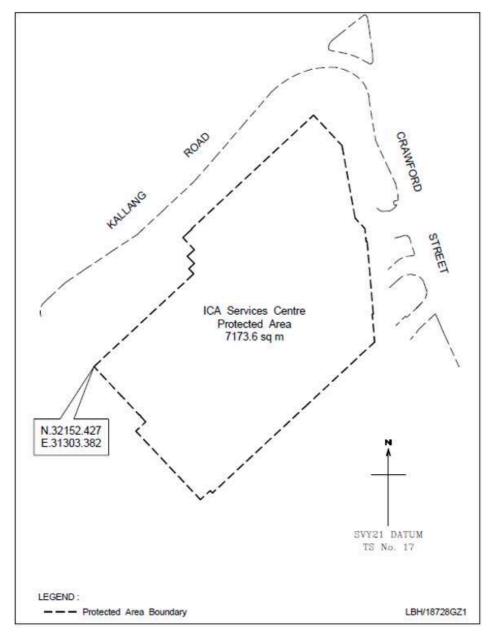

## ICA SERVICES CENTRE

All that area comprised in part of Lot 3003W (PT) in Town Subdivision No. 17 occupied by "ICA SERVICES CENTRE" containing an area of about 7,173.6 square metres and bounded approximately as follows:

Commencing at a point 32,152.427 metres North and 31,303.382 metres East of the Singapore Land Authority SVY 21 Datum, the boundaries run along successive lines of coordinates approximately as follows:

to the point of commencement.

32,191.692

32,189.127

32,187.289

32,185.450

The boundaries of "ICA SERVICES CENTRE" are more particularly delineated in the Survey Plan No. LBH/18728GZ1 set out below.

THE SCHEDULE — continued