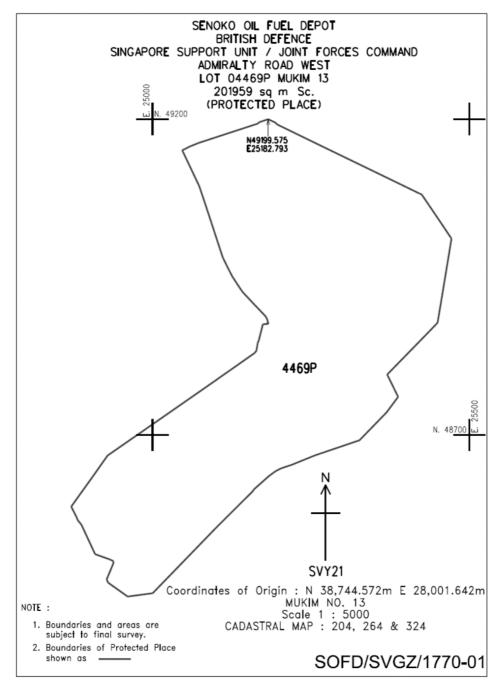

# THE SCHEDULE

First column

The Authority

Commanding Officer, British Defence Singapore Support Unit Second column

Protected Place

SENOKO OIL FUEL DEPOT

# BRITISH DEFENCE SINGAPORE SUPPORT UNIT/JOINT FORCES COMMAND

#### ADMIRALTY ROAD WEST

All that area comprised in State Land Lot 4469P in Mukim No. 13 (Sembawang), occupied by "SENOKO OIL FUEL DEPOT, BRITISH DEFENCE SINGAPORE SUPPORT UNIT/JOINT FORCES COMMAND, ADMIRALTY ROAD WEST" containing an area of about 201,959 square metres and bounded approximately as follows:

Commencing at a point 49,199.575 metres North and 25,182.793 metres East of the Singapore Land Authority SVY 21 Datum, the boundaries run along successive lines of coordinates approximately as follows:

#### THE SCHEDULE — continued

to the point of commencement.

The boundaries of "SENOKO OIL FUEL DEPOT, BRITISH DEFENCE SINGAPORE SUPPORT UNIT/JOINT FORCES COMMAND, ADMIRALTY ROAD WEST" are more particularly delineated in the Survey Plan No. SOFD/SVGZ/1770-01 set out below.