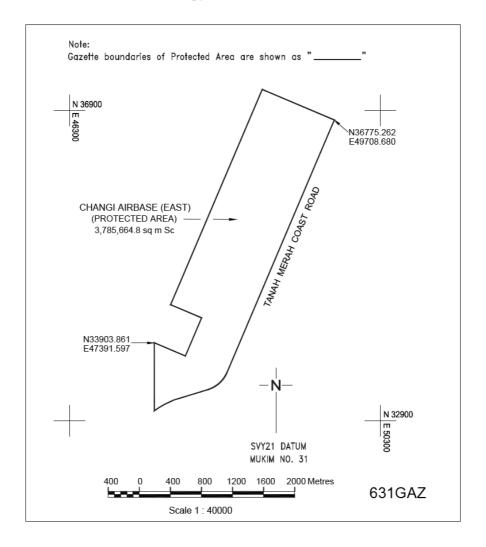

## CHANGI AIRBASE (EAST) — AREA A

All that area comprised in part of Lots 05196C, 05199V and 05322K in Mukim No. 31 occupied by "CHANGI AIRBASE (EAST) — AREA A" containing an area of about 3,785,664.8 square metres and bounded approximately as follows:

#### THE SCHEDULE — continued

First column

Second column

The Authority

Protected Area

The boundaries of "CHANGI AIRBASE (EAST) — AREA A" are more particularly delineated in the Survey Plan No. 631GAZ filed in the office of the Director, Building and Infrastructure Programme Centre, Defence Science and Technology Agency, Singapore, a copy of which is set out below.