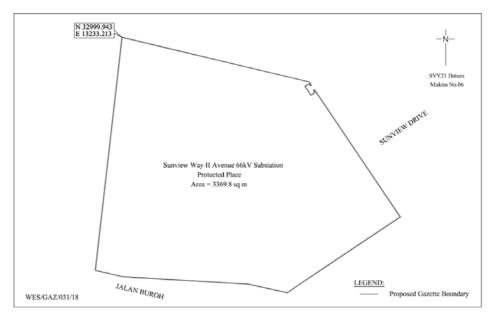

## (2) SUNVIEW WAY II AVENUE 66kV SUBSTATION

All that area comprised in part of Land Lot 4833X in Mukim No. 6, occupied by "SUNVIEW WAY II AVENUE 66kV SUBSTATION" containing an area of about 3,369.8 square metres and bounded approximately as follows:

Commencing at a point 32,999.943 metres North and 13,233.213 metres East of the Singapore Land Authority SVY 21 Datum, the boundaries run along successive lines of coordinates approximately as follows:

| Northing   | Easting    |
|------------|------------|
| 32,999.943 | 13,233.213 |
| 32,997.572 | 13,243.063 |
| 32,988.749 | 13,280.004 |
| 32,988.665 | 13,280.073 |

THE SCHEDULE — continued

4

| First column  | Second column   |            |  |
|---------------|-----------------|------------|--|
| The Authority | Protected Place |            |  |
|               | 32,987.991      | 13,280.526 |  |
|               | 32,987.818      | 13,280.253 |  |
|               | 32,988.248      | 13,279.954 |  |
|               | 32,987.657      | 13,278.960 |  |
|               | 32,985.429      | 13,280.446 |  |
|               | 32,986.081      | 13,281.415 |  |
|               | 32,986.573      | 13,281.080 |  |
|               | 32,986.754      | 13,281.358 |  |
|               | 32,954.916      | 13,302.771 |  |
|               | 32,948.013      | 13,292.440 |  |
|               | 32,942.680      | 13,284.484 |  |
|               | 32,938.670      | 13,278.499 |  |
|               | 32,938.337      | 13,278.000 |  |
|               | 32,935.944      | 13,274.527 |  |
|               | 32,937.951      | 13,265.400 |  |
|               | 32,938.111      | 13,264.691 |  |
|               | 32,939.309      | 13,244.145 |  |
|               | 32,939.946      | 13,233.391 |  |
|               | 32,941.549      | 13,226.528 |  |

to the point of commencement.

The boundaries of "SUNVIEW WAY II AVENUE 66kV SUBSTATION" are more particularly delineated in the Survey Plan No. WES/GAZ/031/18 set out below.