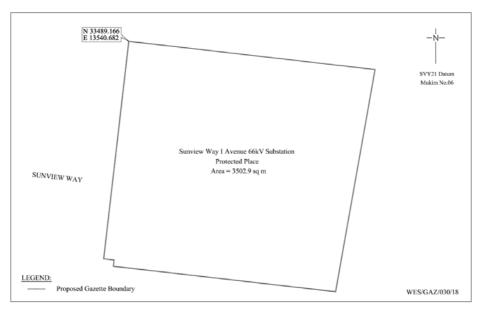

## (1) SUNVIEW WAY I AVENUE 66kV SUBSTATION

All that area comprised in Land Lot 4832N in Mukim No. 6, occupied by "SUNVIEW WAY I AVENUE 66kV SUBSTATION" containing an area of about 3,502.9 square metres and bounded approximately as follows:

Commencing at a point 33,489.166 metres North and 13,540.682 metres East of the Singapore Land Authority SVY 21 Datum, the boundaries run along successive lines of coordinates approximately as follows:

| Northing   | Easting    |  |
|------------|------------|--|
| 33,489.166 | 13,540.682 |  |
| 33,481.983 | 13,603.187 |  |
| 33,425.438 | 13,593.169 |  |
| 33,431.912 | 13,536.773 |  |
| 33,433.518 | 13,536.930 |  |
| 33,433.818 | 13,534.295 |  |
| 33,471.861 | 13,538.682 |  |

to the point of commencement.

The boundaries of "SUNVIEW WAY I AVENUE 66kV SUBSTATION" are more particularly delineated in the Survey Plan No. WES/GAZ/030/18 set out below.