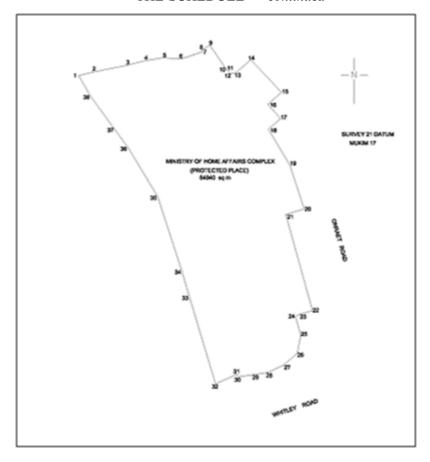

## MINISTRY OF HOME AFFAIRS COMPLEX

All that area comprised in State Land Lots 8616C Pt and 8621W Pt in Mukim No. 17 occupied by "MINISTRY OF HOME AFFAIRS COMPLEX" containing an area of about 64940 square metres and bounded approximately as follows:

Commencing at a point of the aforesaid "MINISTRY OF HOME AFFAIRS COMPLEX" which point is 34665.140 metres North and 27719.769 metres East of the Singapore Land Authority SVY 21 Datum, the boundaries run along successive lines of co-ordinates approximately as follows:

| Northing  | Easting   |
|-----------|-----------|
| 34665.140 | 27719.769 |
| 34669.522 | 27737.209 |
| 34678.099 | 27779.617 |
| 34683.703 | 27801.837 |
| 34687.436 | 27824.762 |
| 34685.859 | 27847.181 |
| 34695.387 | 27874.529 |
| 34697.297 | 27873.144 |
| 34703.063 | 27882.560 |
| 34673.086 | 27903.014 |
| 34672.737 | 27904.327 |
| 34667.567 | 27907.964 |
| 34669.141 | 27914.929 |
| 34684.662 | 27933.467 |
| 34644.119 | 27971.359 |

THE SCHEDULE — continued

| First column  | Second column   |           |
|---------------|-----------------|-----------|
| The Authority | Protected Place |           |
|               | 34629.279       | 27954.544 |
|               | 34611.542       | 27970.085 |
|               | 34598.320       | 27955.167 |
|               | 34553.760       | 27981.807 |
|               | 34498.763       | 27999.662 |
|               | 34491.941       | 27976.838 |
|               | 34371.944       | 28009.967 |
|               | 34367.774       | 27994.656 |
|               | 34364.979       | 27988.684 |
|               | 34341.241       | 27995.297 |
|               | 34318.799       | 27990.933 |
|               | 34303.910       | 27973.383 |
|               | 34295.007       | 27954.429 |
|               | 34292.243       | 27936.652 |
|               | 34289.462       | 27917.640 |
|               | 34292.739       | 27915.889 |
|               | 34280.615       | 27889.610 |
|               | 34385.803       | 27858.206 |
|               | 34422.209       | 27847.464 |
|               | 34514.124       | 27817.865 |
|               | 34574.968       | 27781.319 |
|               | 34597.940       | 27764.621 |
|               | 34639.758       | 27734.291 |

to the point of commencement.

The boundaries of "MINISTRY OF HOME AFFAIRS COMPLEX" are more particularly delineated in the Survey Plan No. CSA/KO/ONRAET-PROTECT-1 set out below.

THE SCHEDULE — continued