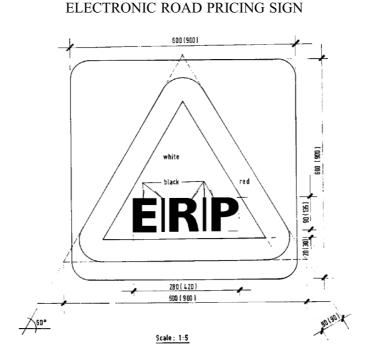

## Electronic road pricing sign

**9.** An electronic road pricing sign as set out in the Third Schedule is to be placed at the approach to a specified entry point on a road.