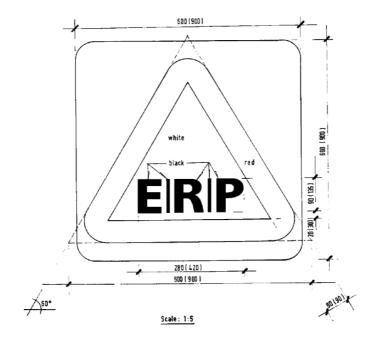

## Electronic road pricing sign

**9.** An electronic road pricing sign as set out in the Third Schedule is to be placed at the approach to a specified entry point on a road.