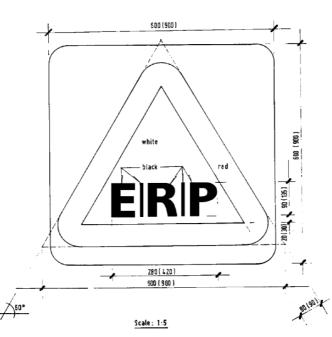

# Electronic road pricing sign

**9.** An electronic road pricing sign as set out in the Third Schedule is to be placed at the approach to a specified entry point on a road.