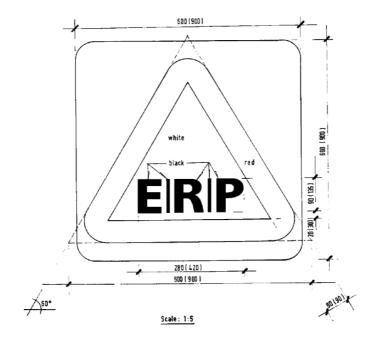

### Electronic road pricing sign

**9.** An electronic road pricing sign as set out in the Third Schedule is to be placed at the approach to a specified entry point on a road.