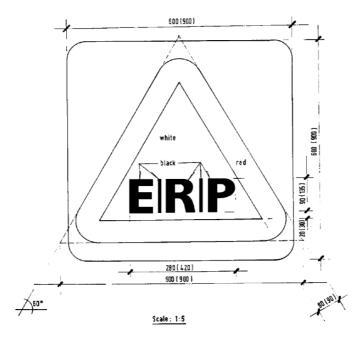

### Electronic road pricing sign

**9.** An electronic road pricing sign as set out in the Third Schedule is to be placed at the approach to a specified entry point on a road.