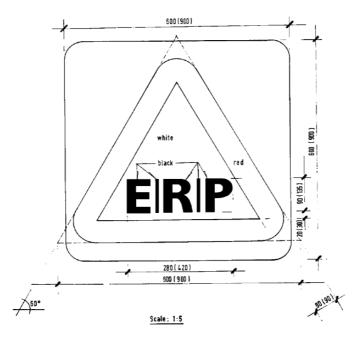

## Electronic road pricing sign

**9.** An electronic road pricing sign as set out in the Third Schedule is to be placed at the approach to a specified entry point on a road.