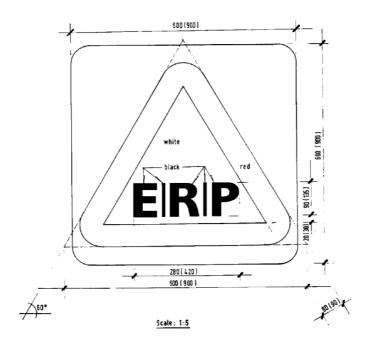

## Electronic road pricing sign

**9.** An electronic road pricing sign as set out in the Third Schedule is to be placed at the approach to a specified entry point on a road.