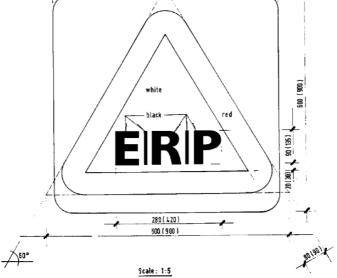

# Electronic road pricing sign

**9.** An electronic road pricing sign as set out in the Third Schedule is to be placed at the approach to a specified entry point on a road.