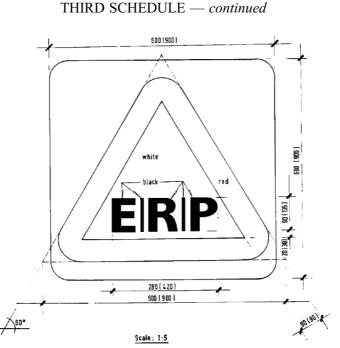

# Electronic road pricing sign

**9.** An electronic road pricing sign as set out in the Third Schedule is to be placed at the approach to a specified entry point on a road.