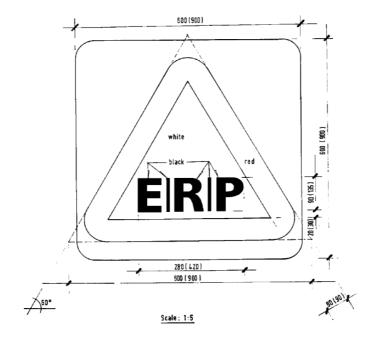

# Electronic road pricing sign

**9.** An electronic road pricing sign as set out in the Third Schedule is to be placed at the approach to a specified entry point on a road.