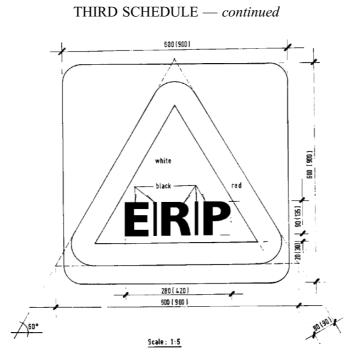

# Electronic road pricing sign

**9.** An electronic road pricing sign as set out in the Third Schedule is to be placed at the approach to a specified entry point on a road.