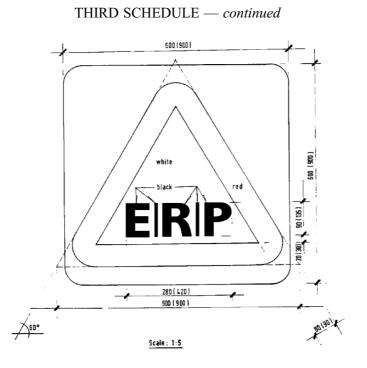

# Electronic road pricing sign

**9.** An electronic road pricing sign as set out in the Third Schedule is to be placed at the approach to a specified entry point on a road.