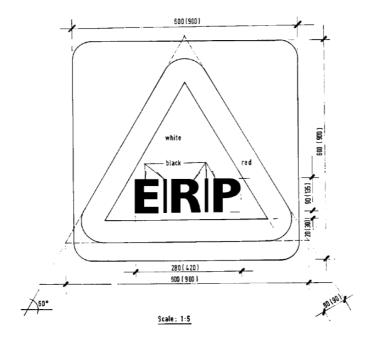

## Electronic road pricing sign

**9.** An electronic road pricing sign as set out in the Third Schedule is to be placed at the approach to a specified entry point on a road.