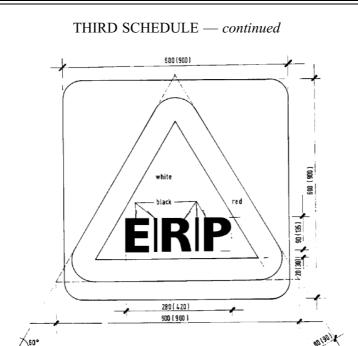

# Electronic road pricing sign

**9.** An electronic road pricing sign as set out in the Third Schedule is to be placed at the approach to a specified entry point on a road.