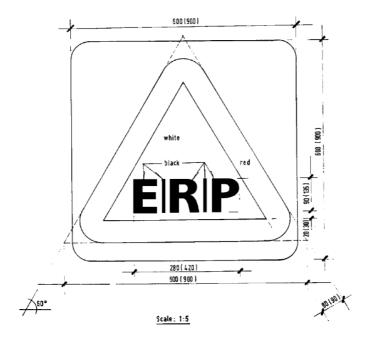

# Electronic road pricing sign

**9.** An electronic road pricing sign as set out in the Third Schedule is to be placed at the approach to a specified entry point on a road.