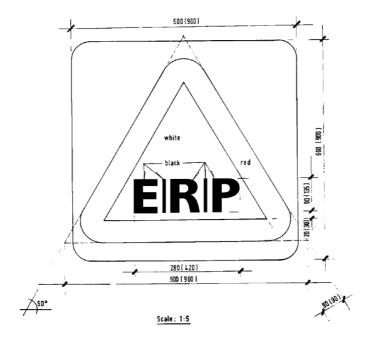

# Electronic road pricing sign

**9.** An electronic road pricing sign as set out in the Third Schedule is to be placed at the approach to a specified entry point on a road.