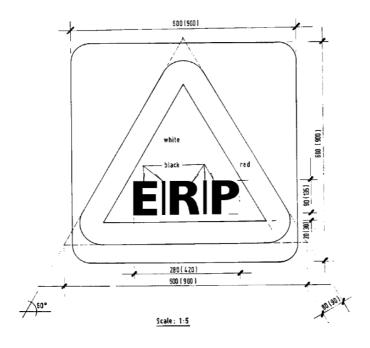

## Electronic road pricing sign

**9.** An electronic road pricing sign as set out in the Third Schedule is to be placed at the approach to a specified entry point on a road.