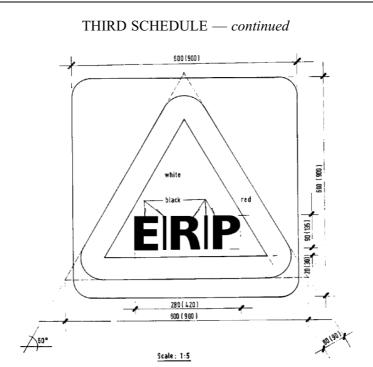

#### Electronic road pricing sign

**9.** An electronic road pricing sign as set out in the Third Schedule is to be placed at the approach to a specified entry point on a road.