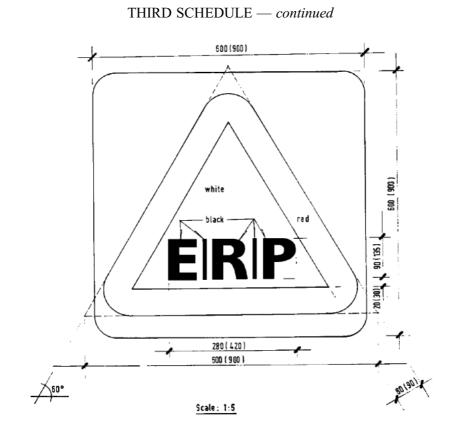

# Electronic road pricing sign

**9.** An electronic road pricing sign as set out in the Third Schedule shall be placed at the approach to a specified entry point on a road.