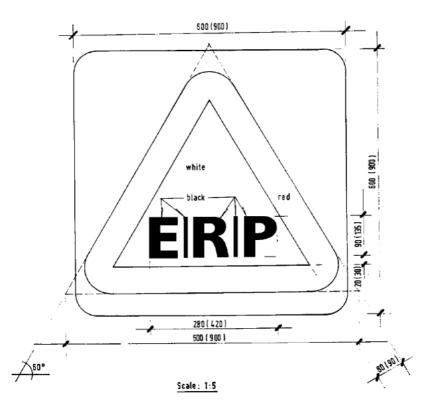

## Electronic road pricing sign

**9.** An electronic road pricing sign as set out in the Third Schedule shall be placed at the approach to a specified entry point on a road.