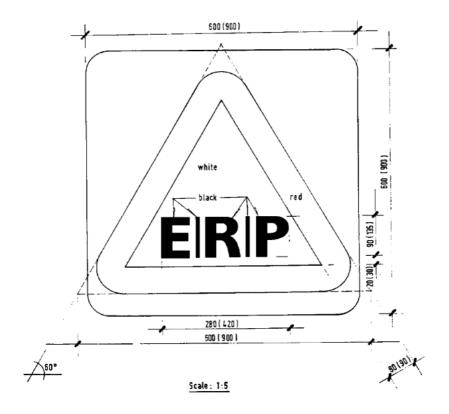

# Electronic road pricing sign

**9.** An electronic road pricing sign as set out in the Third Schedule shall be placed at the approach to a specified entry point on a road.