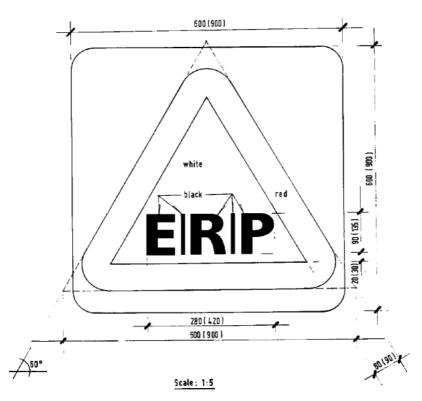

## Electronic road pricing sign

**9.** An electronic road pricing sign as set out in the Third Schedule shall be placed at the approach to a specified entry point on a road.